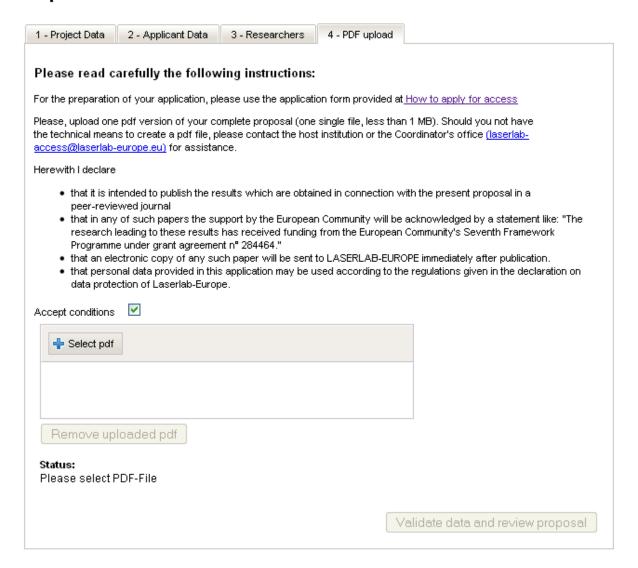

#### Tab 4: Conditions and Upload Pdf-file

Please note that It is highly recommended to prepare the "abstract" and the full proposal text off-line before starting the submission procedure. At the end of the submission procedure you will be asked to attach **one single PDF file** of the full proposal text to your proposal. Please use the general application form **available at:** 