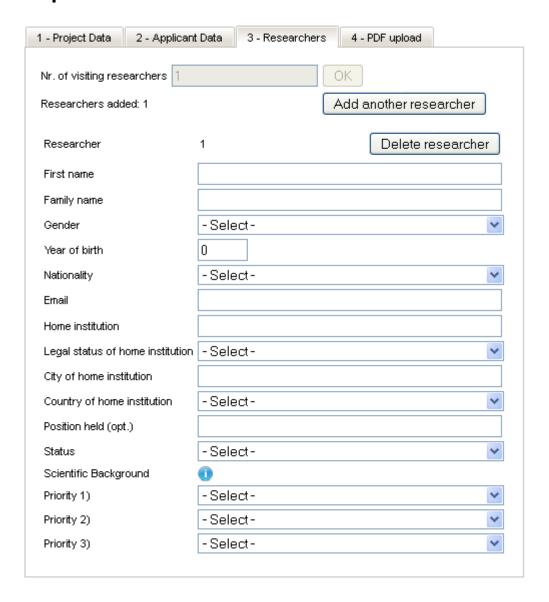

| Resubmission                                   | ○ Yes ⊙ No              |   |
|                                                                                                                                                                                                                                                                                                                                                                                                                                                                             | Continuation                                   |                         |   |

### **Tab 2: Applicant Data**



### **Tab 3: Accompanying Researchers**



#### Tab 4: Conditions and Upload Pdf-file

Please note that It is highly recommended to prepare the "abstract" and the full proposal text off-line before starting the submission procedure. At the end of the submission procedure you will be asked to attach **one single PDF file** of the full proposal text to your proposal. Please use the general application form **available at:** 

http://www.laserlab-europe.eu/transnational-access/how-to-apply-for-access/application-form/