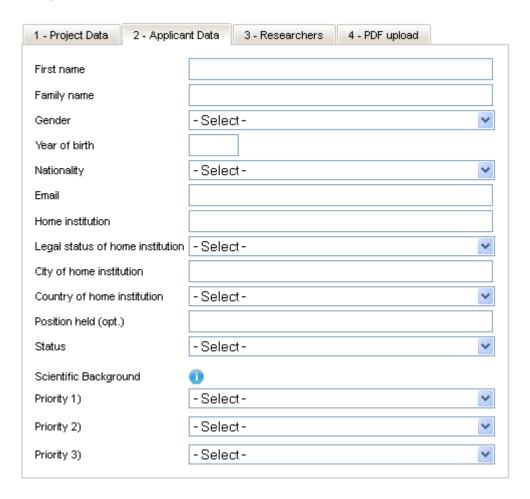

| Resubmission                                   | ○ Yes ⊙ No              |   |
|                                                                                                                                                                                                                                                                                                                                                                                                                                                                             | Continuation                                   |                         |   |

### **Tab 2: Applicant Data**



### **Tab 3: Accompanying Researchers**



#### Tab 4: Conditions and Upload Pdf-file

Please note that It is highly recommended to prepare the "abstract" and the full proposal text off-line before starting the submission procedure. At the end of the submission procedure you will be asked to attach **one single PDF file** of the full proposal text to your proposal. Please use the general application form **available at:** 

http://www.laserlab-europe.eu/transnational-access/how-to-apply-for-access/application-form/